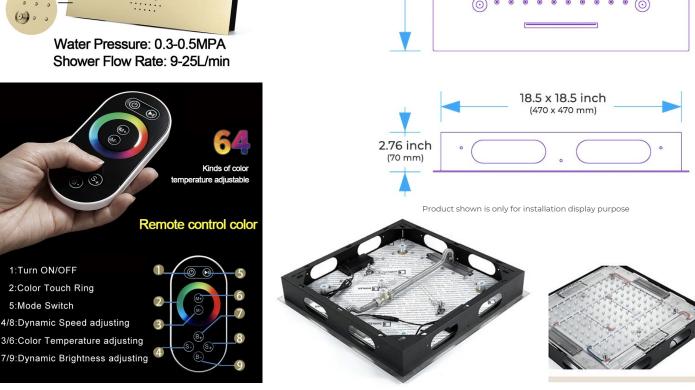

## Shower Head

Shower Head 3 Functions: Waterfall, Rainfall & Mist Shower head size: 20 x 20 inch Each function run all together and separately Music and LED light work by electronic All Metal Material: Solid Brass; Stainless Steel (top showerhead, hose) Shower Head Mounting: Flush on ceiling Hand Spray Hose: 59 inch Water flow: 2.5 GPM ~ 5.5 GPM Water pressure: 0.3 MPA ~ 1 MPA Water pipe lines: 3/4 inch water pipes for the hot and cold water mixer inlet, the others are 1/2 inch