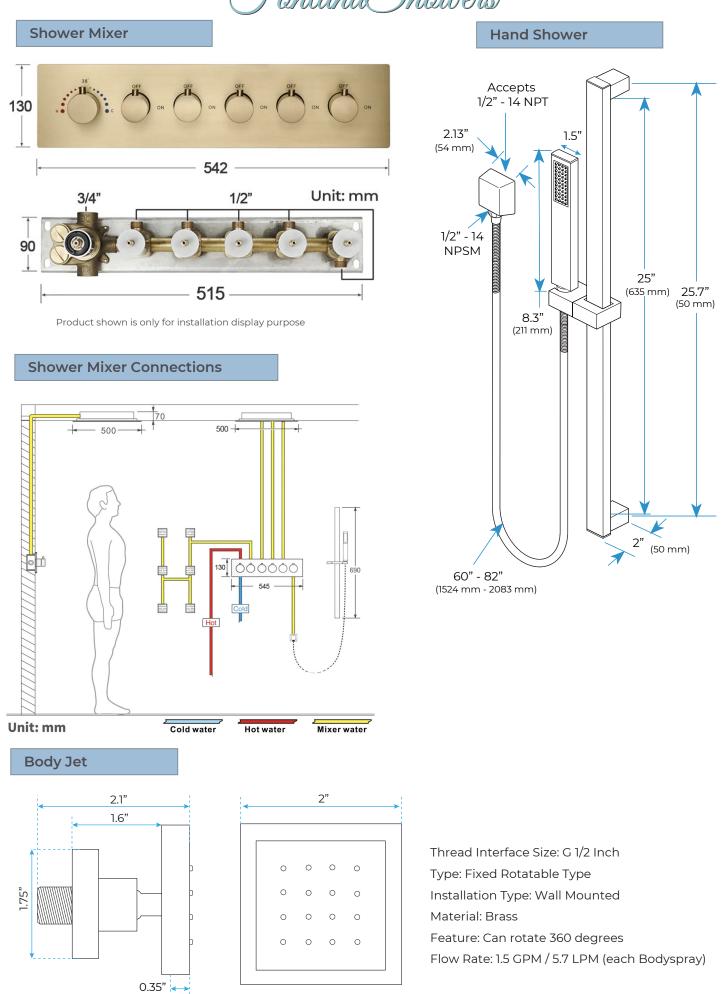

## Shower Head

Shower Head 3 Functions: Waterfall, Rainfall & Mist Shower head size: 20 x 20 inch Each function run all together and separately Music and LED light work by electronic All Metal Material: Solid Brass; Stainless Steel (top showerhead, hose) Shower Head Mounting: Flush on ceiling Hand Spray Hose: 59 inch Water flow: 2.5 GPM ~ 5.5 GPM Water pressure: 0.3 MPA ~ 1 MPA Water pipe lines: 3/4 inch water pipes for the hot and cold water mixer inlet, the others are 1/2 inch

19.7 inch

(500 mm)

## 

All dimensions and specifications are nominal and may vary. Use actual products for accuracy in critical situations.

FontanaShowers

FontanaShowers<sup>e</sup>

FontanaShowers