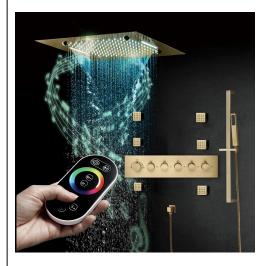

## REMOTE CONTROLLED BRUSHED GOLD THERMOSTATIC RECESSED CEILING MOUNT LED MUSICAL RAINFALL SHOWER SYSTEM JETTED BODY SPRAYS WITH HAND SHOWER SPECIFICATIONS

## Shower Head

Shower Head 3 Functions: Waterfall, Rainfall & Mist Shower head size: 20 x 20 inch Each function run all together and separately Music and LED light work by electronic All Metal Material: Solid Brass; Stainless Steel (top showerhead, hose) Shower Head Mounting: Flush on ceiling Hand Spray Hose: 59 inch Water flow: 2.5 GPM ~ 5.5 GPM Water pressure: 0.3 MPA ~ 1 MPA Water pipe lines: 3/4 inch water pipes for the hot and cold water mixer inlet, the others are 1/2 inch